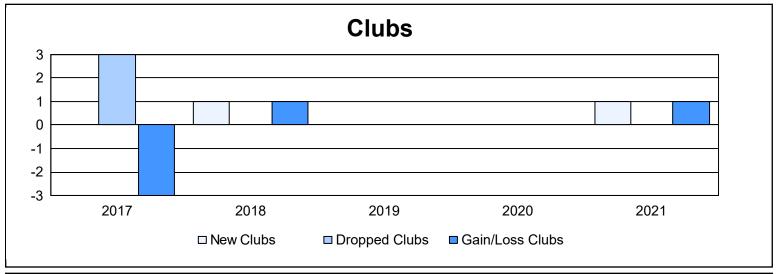

District N 4 As of June 2021 Cumulative

| Year      | New<br>Clubs | Dropped<br>Clubs | Gain/<br>Loss<br>Clubs | New<br>Members | Charter<br>Members | Reinstate<br>Members | Transfer<br>Members | Total<br>Member<br>Added | Total<br>Members<br>Dropped | Gain/<br>Loss<br>Members |
|-----------|--------------|------------------|------------------------|----------------|--------------------|----------------------|---------------------|--------------------------|-----------------------------|--------------------------|
| 2016-2017 | 0            | 3                | -3                     | 133            | 1                  | 7                    | 7                   | 148                      | 174                         | -26                      |
| 2017-2018 | 1            | 0                | 1                      | 137            | 25                 | 3                    | 5                   | 170                      | 155                         | 15                       |
| 2018-2019 | 0            | 0                | 0                      | 123            | 2                  | 0                    | 4                   | 129                      | 107                         | 22                       |
| 2019-2020 | 0            | 0                | 0                      | 61             | 3                  | 3                    | 7                   | 74                       | 133                         | -59                      |
| 2020-2021 | 1            | 0                | 1                      | 53             | 27                 | 0                    | 4                   | 84                       | 121                         | -37                      |
| Average   | 0            | 1                | 0                      | 101            | 12                 | 3                    | 5                   | 121                      | 138                         | -17                      |